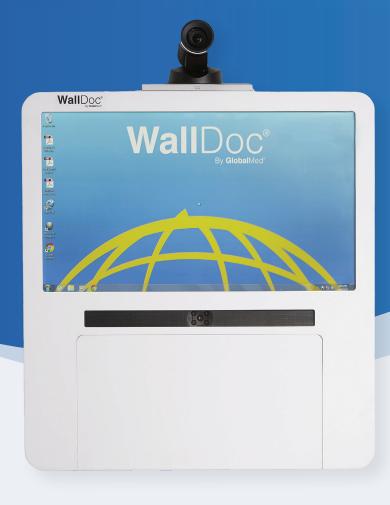

WallDoc® is a telemedicine solution designed for areas with space limitations. WallDoc mounts flat on the wall and occupies the same amount of space as a flat panel monitor, yet provides the functionality of a fully-integrated telemedicine solution. From a small clinic, corporate health center, or school nurse's office to an oil rig, WallDoc is the comprehensive, stationary telemedicine platform for those with space challenges.

## **Streamlined Clinical Aesthetic**

- Sleek, ergonomic design
- · Adjusts to standing or seated positions
- Stores connected medical devices and exam cameras.
- eNcounter® Software customizable to your brand