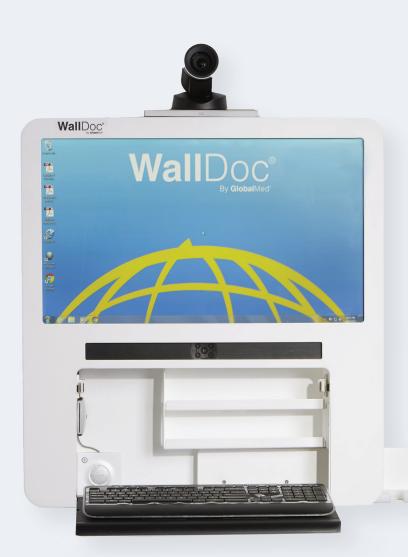

## **Streamlined Clinical Aesthetic**

- Sleek, ergonomic design
- · Adjusts to standing or seated positions
- Stores connected medical devices and exam cameras.
- eNcounter® Software customizable to your brand

For more information on WallDoc and accompanying peripheral devices, call +1 (877) 959-4713 or visit GlobalMed.com.

WallDoc®

| Component Specification | Description                                                                                                                                   |
|-------------------------|-----------------------------------------------------------------------------------------------------------------------------------------------|
| Dimensions              | 26" H, 26" W, 16" D minimum<br>32" H, 38" W, 22" D maximum with main camera, slide<br>out device compartment and fully extended keyboard tray |
| Computer                | Integrated Dell computer                                                                                                                      |
| Operating System        | Windows®7 or higher                                                                                                                           |
| Display                 | 27" 1080p integrated monitor                                                                                                                  |
| Surface                 | Anti-microbial casing                                                                                                                         |
| Keyboard                | Wireless full-size keyboard and mouse                                                                                                         |
| Compartments            | Secure integrated device storage, Security power lock and Slide out device compartment tray                                                   |
| Ports                   | 10 USB 3.0 ports                                                                                                                              |
| Audio                   | Integrated Speaker                                                                                                                            |
| Video Conferencing      | Supports hardware and software video conferencing                                                                                             |
| Device Integration      | GlobalMed approved medical devices (call for validated list)                                                                                  |
| Movement                | Vertical: 29.5" - 42" Standing height Extension: 22" max from wall                                                                            |