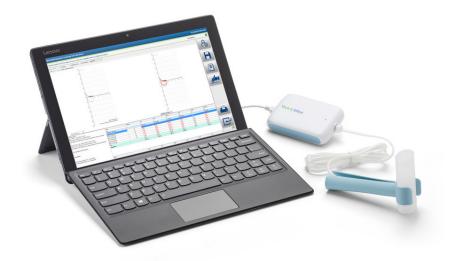

## THE WELCH ALLYN® **DIAGNOSTIC CARDIO SUITE™ SPIROMETRY**

Embedded into GlobalMed's eNcounter® virtual care platform

Add spirometry to your practice with the Diagnostic Cardiology Suite Spirometry to help improve patient care and better manage pulmonary conditions. Make spirometry simple with a single point of connectivity and a common interface between spirometry and ECG modalities. And with one device capable of two exams, the Diagnostic Cardiology Suite Spirometry allows you to deploy, maintain and connect one secure solution for simple exams.

## **Features**

- Spirometry applications launch directly from EMR
- Spirometer automatically detects ambient pressure and temperature to eliminate manual entry
- Instantly verify spirometry exam quality and test performance
- Instantly verify quality and variability of test performance
- Utilize one device for spirometry and ECG exams for a common workflow and setup
- Help perform spirometry exams correctly with an incentive screen
- Repeatability criteria provides feedback and opportunities for exam coaching
- Securely control user logins, assign user roles and access audit trails
- · Save PDFs to any network folder