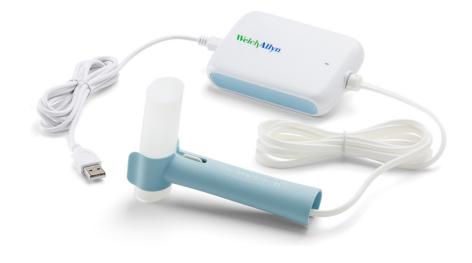

## THE WELCH ALLYN® **DIAGNOSTIC CARDIO SUITE™ SPIROMETRY**

Embedded into GlobalMed's eNcounter® virtual care platform

Add spirometry to your practice with the Diagnostic Cardiology Suite Spirometry to help improve patient care and better manage pulmonary conditions. Make spirometry simple with a single point of connectivity and a common interface between spirometry and ECG modalities. And with one device capable of two exams, the Diagnostic Cardiology Suite Spirometry allows you to deploy, maintain and connect one secure solution for simple exams.